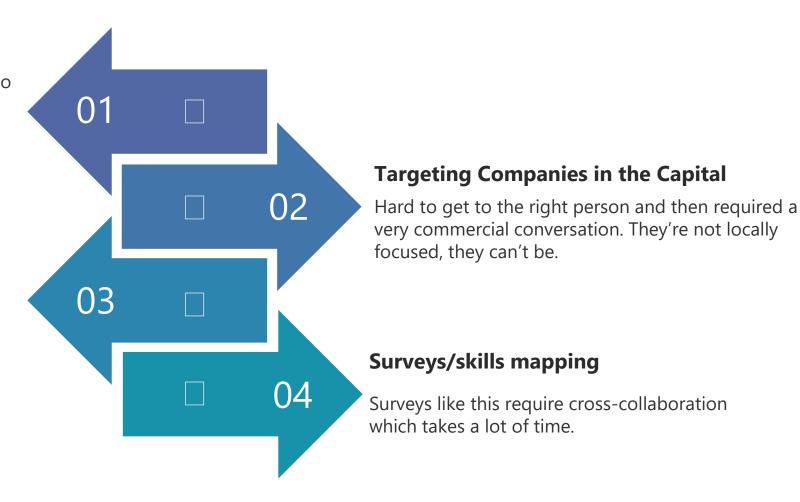

## Stuff We Tried

Over a year or two, we tried lots of things in lots of areas

#### **Targeting Commuters**

If they're commuting, they don't have the option to work remote with their current employers. So we could either convince their employers, or find alternative jobs.

#### **Found The Jobs!**

Going European first, a there are 100s of jobs already there, but rural areas weren't hearing about them, they didn't seem 'real'.

@GrowRemotel

www.growremot