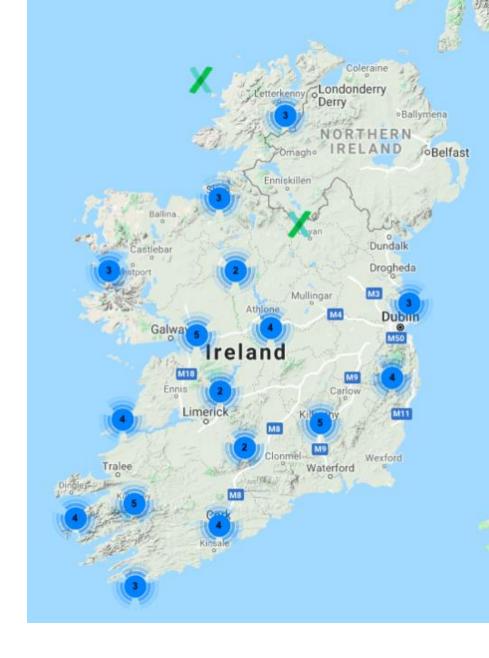

Now with 73 local drivers of that.

@GrowRemotel

### Some Stats...

Scary ones, and the ones that can help us. We need to act.

@GrowRemotel

www.growremot  $\alpha$  ia