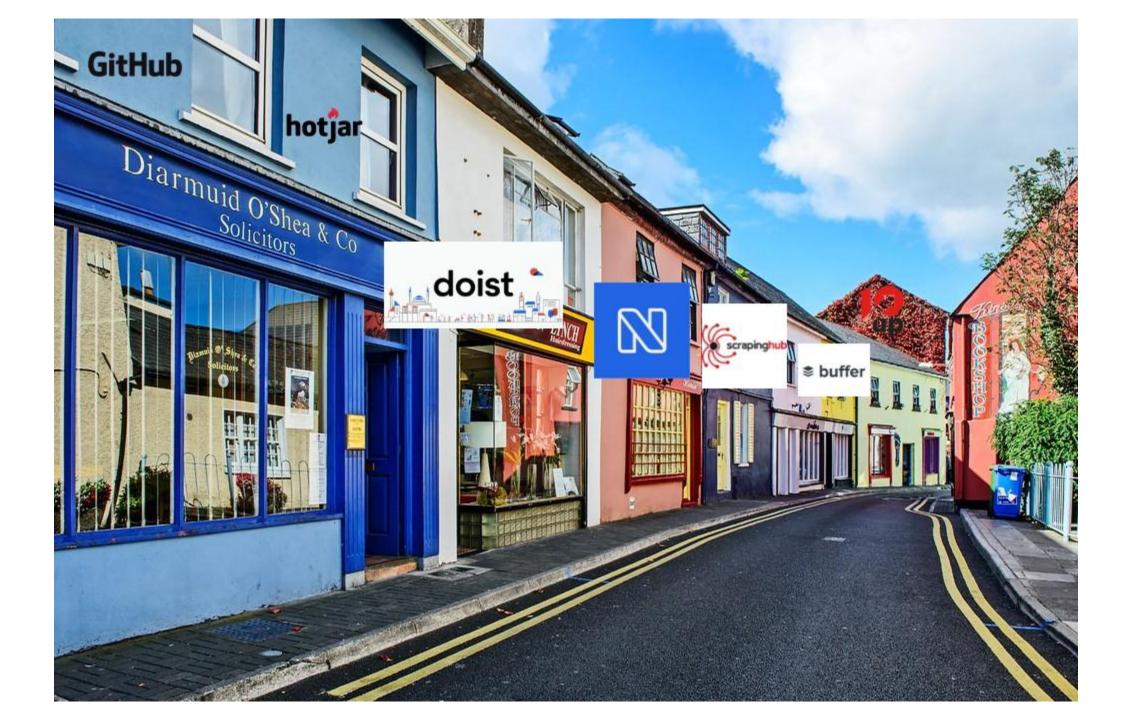

#### **Found The Jobs!**

Going European first, a there are 100s of jobs already there, but rural areas weren't hearing about them, they didn't seem 'real'.

@GrowRemotel

www.growremot