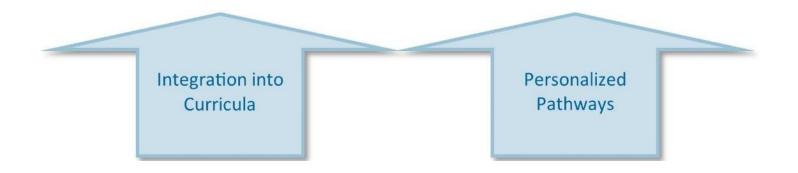

# **CURRICULUM INTEGRATION**

## Integration into the Curriculum

- the joint module will be recognized in the curriculum of Master's and doctoral students in all partner universities
- associated partners are recognizing the joint module
- COMPALL is developing therefore different recognition-models
- → Student may be asked to contact the contact persons of their universities for recognition

## Personalized Pathways

- each partner universities adapts the preparation and follow up according to their local curricula and students
- → adaption to the competences of students and structure of local curricula