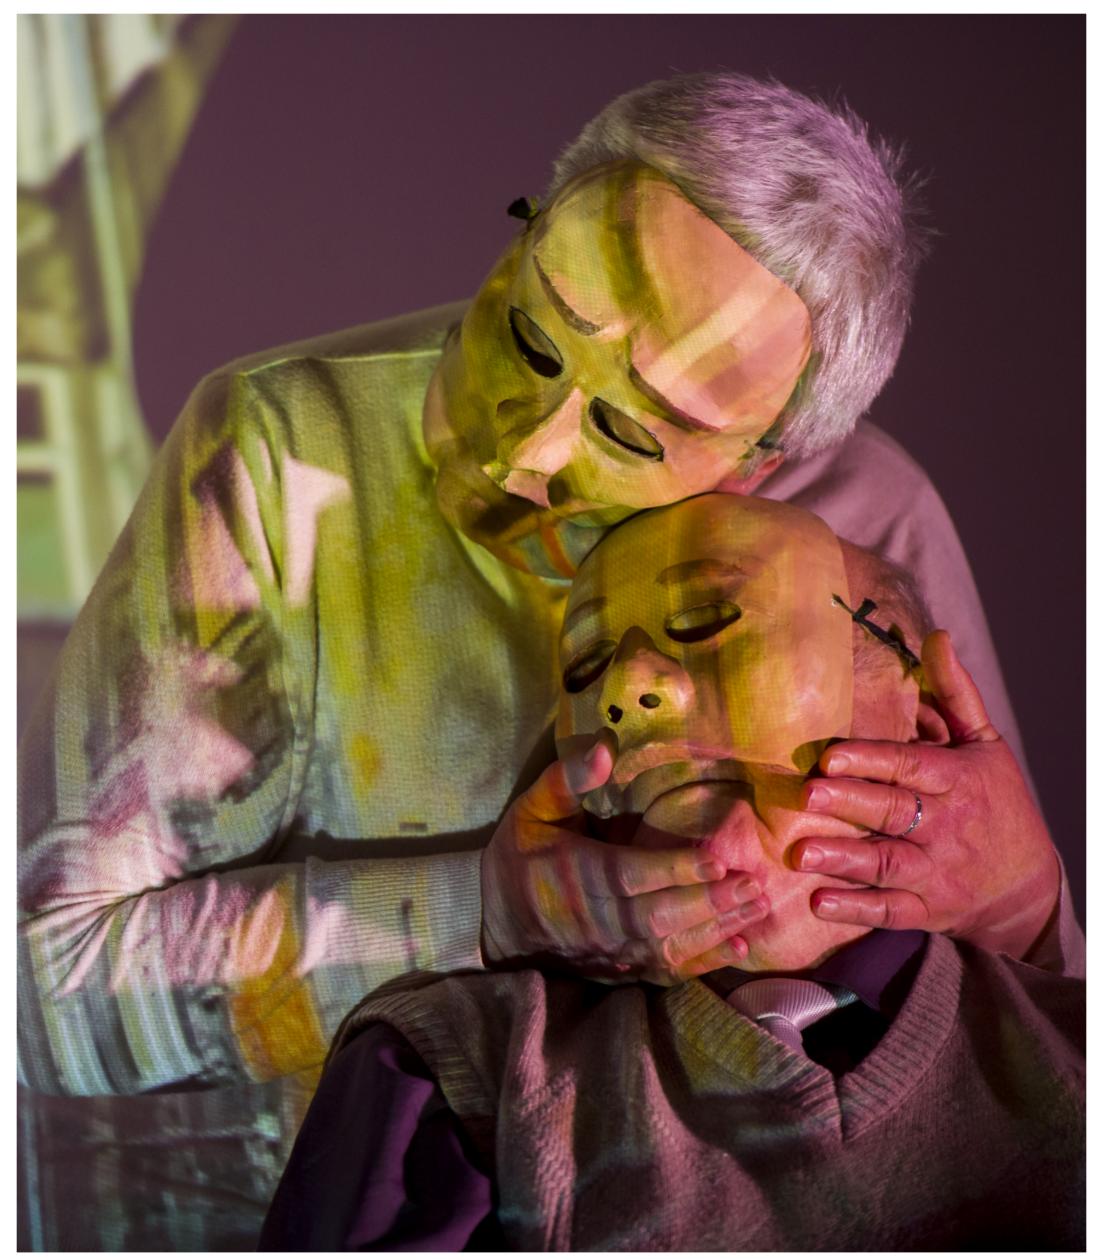

They acquired knowledge of animation work using techniques of forum theatre, puppets, masks and drama. The project has also motivated and inspired them to use creative work in environments of people at risk of exclusion.

The results of the projects are shared with other instructors at regional, national and international levels. During the International Biennial of Theatre Meetings Therapy and Theatre organized by the Poleski Art Centre, the participants of the mobility conducted classes for therapists from Poland and abroad, working with the disabled, addicted and detainees.

Also during the event *Touch Theatre*, which has been an interdisciplinary form of popular theatre education, methods and techniques of theatre forum were presented while implementing workshops for seniors.