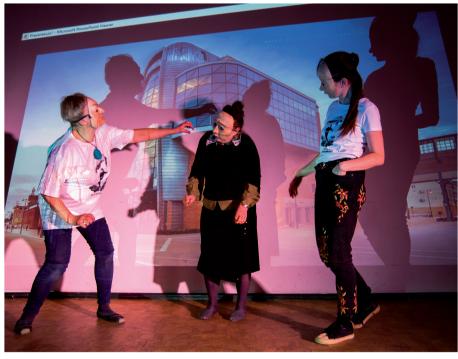

They acquired knowledge of animation work using techniques of forum theatre, puppets, masks and drama. The project has also motivated and inspired them to use creative work in environments of people at risk of exclusion.

The results of the projects are shared with other instructors at regional, national and international levels. During the International Biennial of Theatre Meetings Therapy and Theatre organized by the Poleski Art Centre, the participants of the mobility conducted classes for therapists from Poland and abroad, working with the disabled, addicted and detainees.

Also during the event *Touch Theatre*, which has been an interdisciplinary form of popular theatre education, methods and techniques of theatre forum were presented while implementing workshops for seniors.